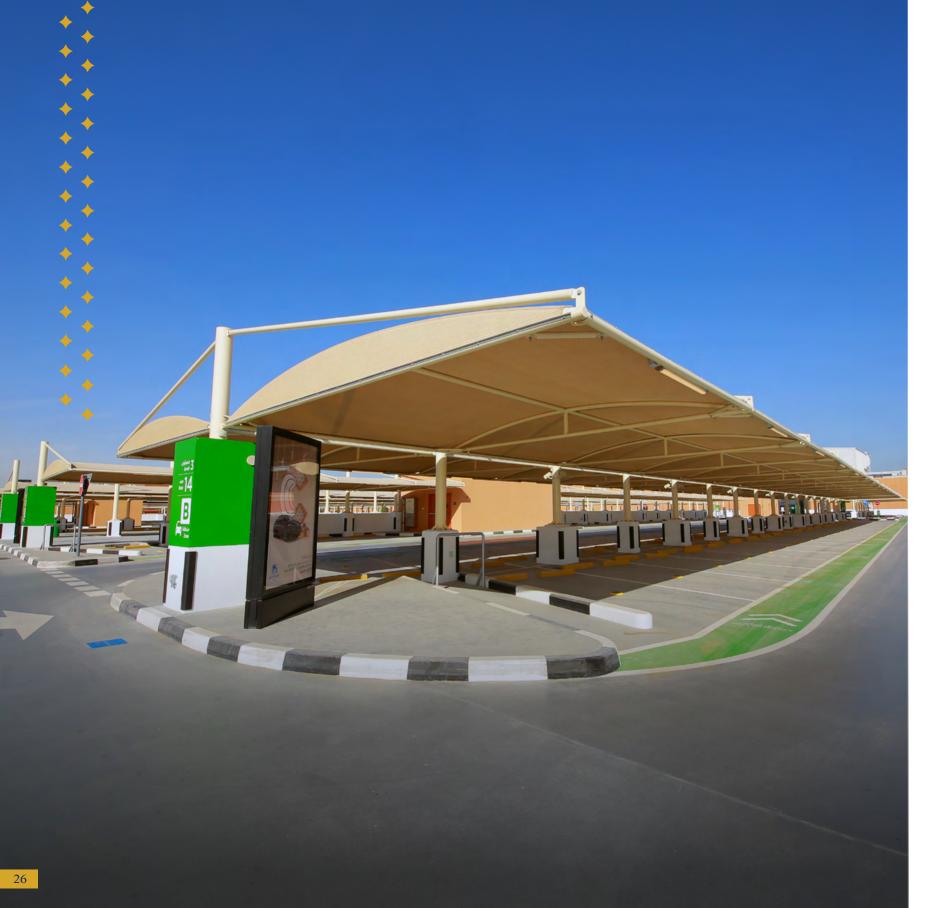

# Car Parking Shades

Royal blinds provide complete solutions of fixed shades for residential and commercial places and are known for quality and high durability. Our car parking shades come in different shapes, sizes and colours. They are made of materials that are long-lasting and can withstand all types of weather and these protect cars from sun, rain, hail, snow, and wind.