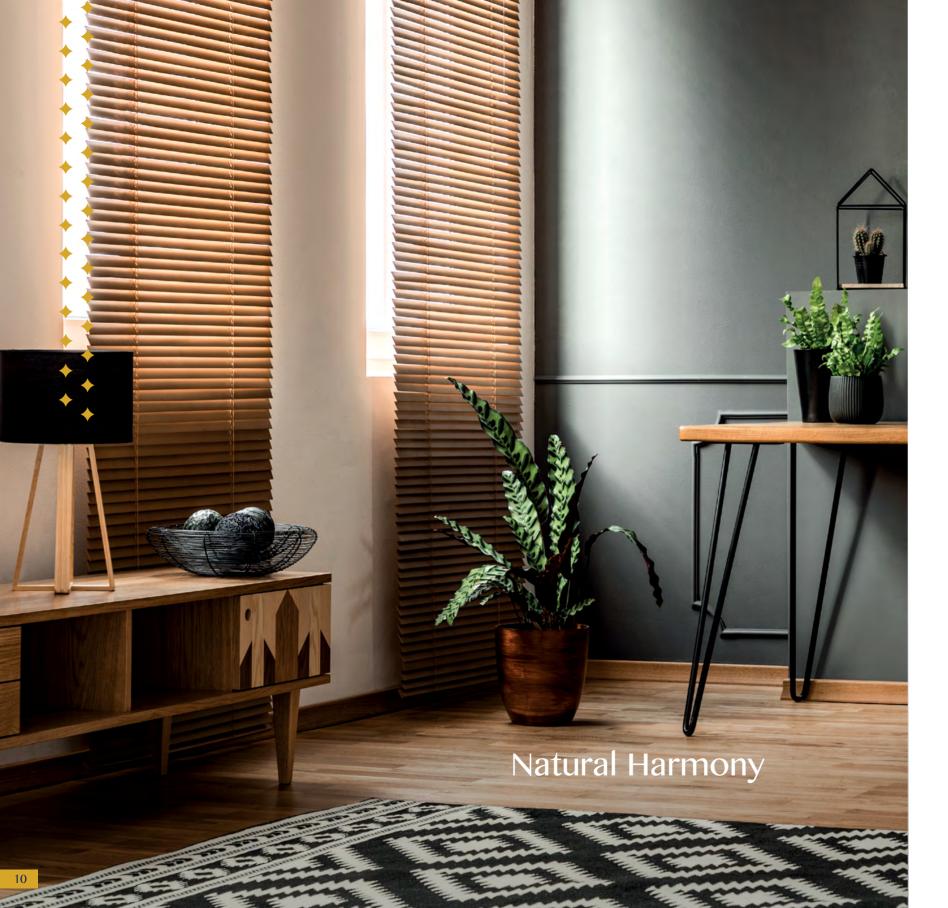

#### Wooden Blinds

With natural elegance and classic quality, wood has a great visual appeal and warmth. Our wooden blinds are available in both 25mm and 50mm slate widths. They are available in a range of traditional light and dark wood tones. The stains highlight the natural grain patterns of our wood with a lustrous finish.