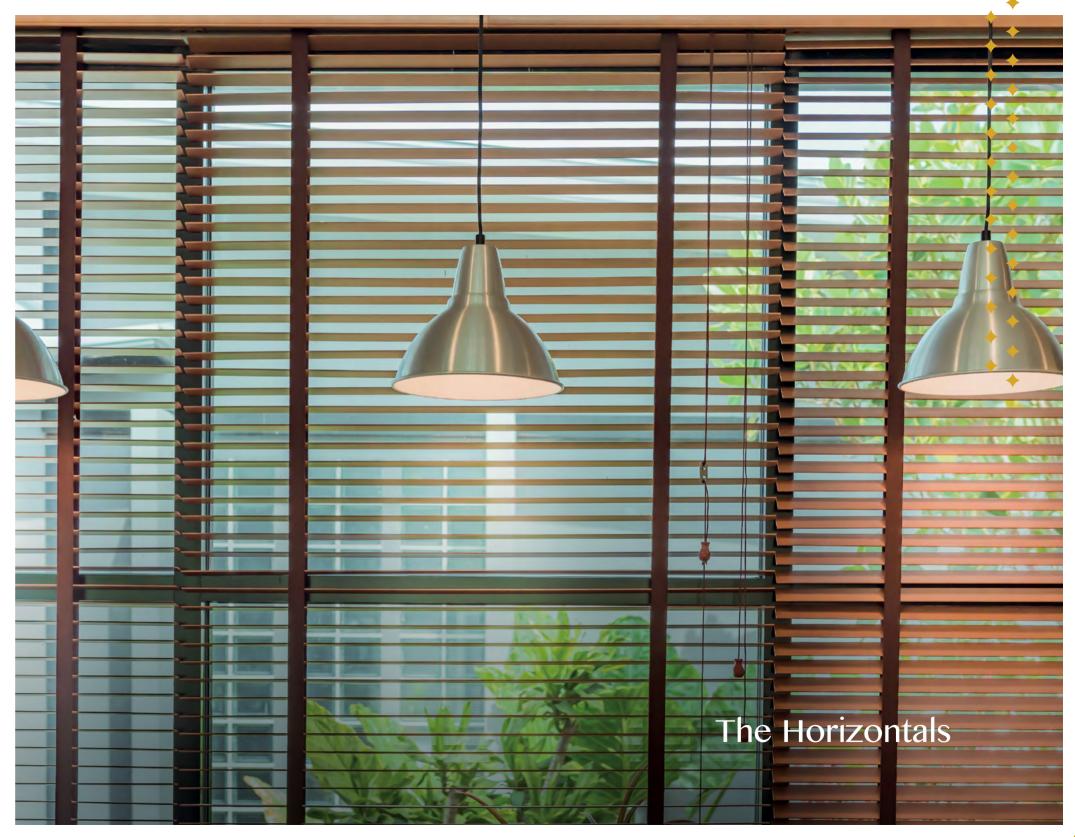

#### Wooden Blinds

With natural elegance and classic quality, wood has a great visual appeal and warmth. Our wooden blinds are available in both 25mm and 50mm slate widths. They are available in a range of traditional light and dark wood tones. The stains highlight the natural grain patterns of our wood with a lustrous finish.