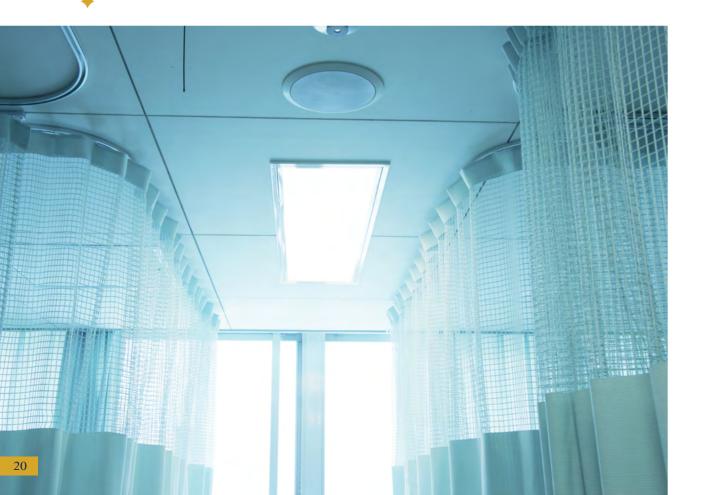

#### **Cubicle Curtains**

Antibacterial Cubical Curtains, or privacy curtains, are ideal for hospital patient rooms, clinics, nursing homes, educational and other facility environments.