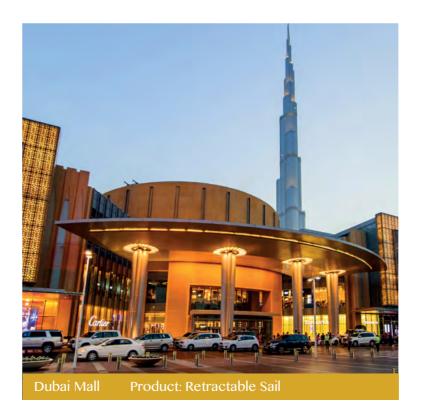

#### Retractable Shades

Retractable shade structures are made with retractable cloth that is tensioned when completely open and folds up through a system of sliding crossbeams, trolleys and guides. Wind resistance is guaranteed up to class 6 as per UNI PR EN13561. The optional anti-drop system can be installed to obtain complete protection from the rain.