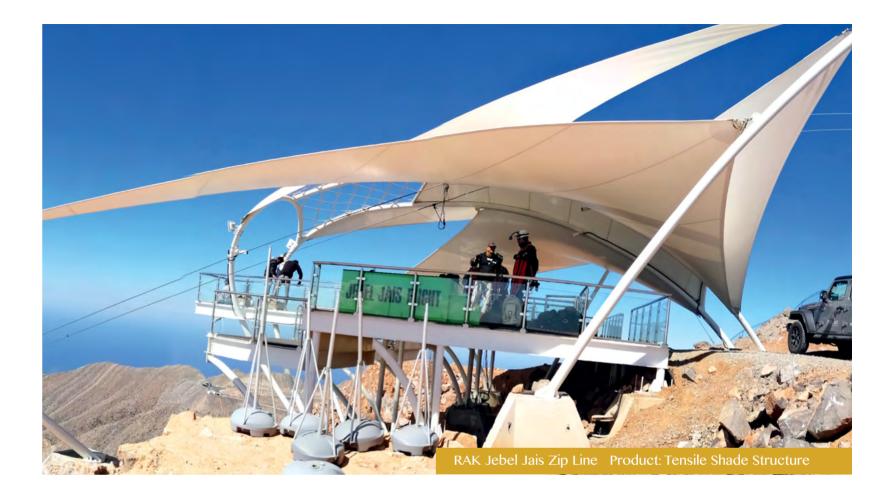

Our tensile shades are authentic tensioned fabric membrane structures, shade sails with PVC and HDPE fabrics, that are both functionally practical and aesthetically attractive. Our ready-to-install range of weatherproof or waterproof shade sails and tensile fabric structures provide a wide variety of outdoor shelter and shade solutions for schools, colleges, hotels, playground, residential backyards, and other commercial and residential applications. All of our structures are highly engineered and expertly crafted to provide years of outdoor protection from the elements.