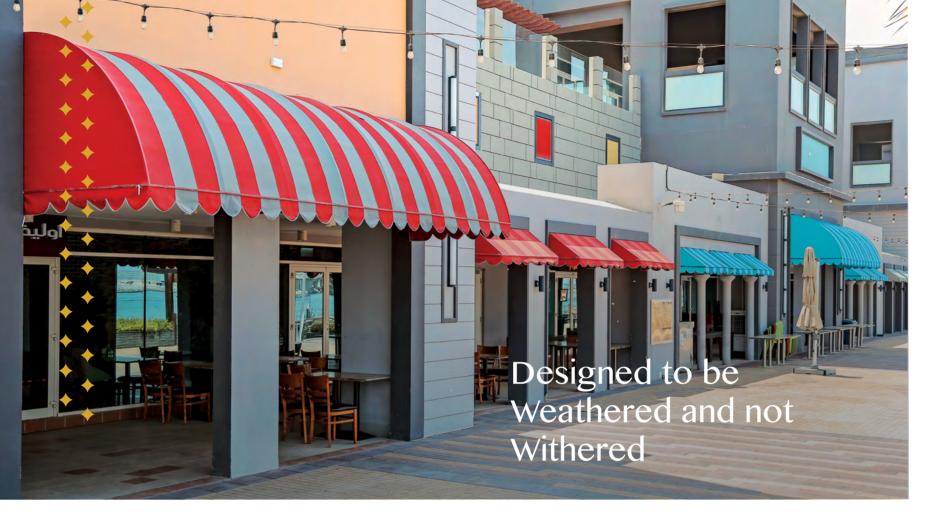

#### Awnings

Awnings are a popular shading solution in the UAE. We supply a range of Retractable Awnings for gardens and terraces. All our awnings can be operated manually, or supplied with a motor for the ease of use. We also offer a choice of different colours, sizes, and projection depending on the requirement.

#### Canopies

These models are built to measure according to either cardboard/crush-proof material templates, or measurement system as indicated to the side. We can provide them in different shapes, colours and sizes based on the outdoor applications.