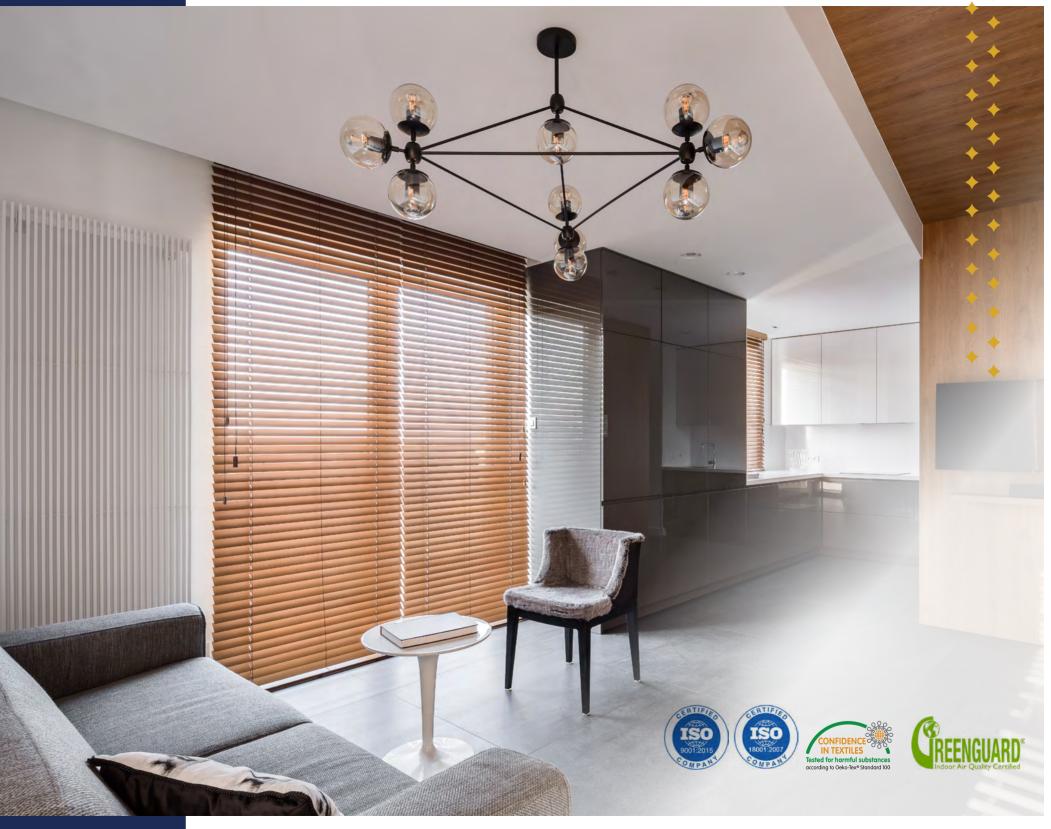

#### Wooden Blinds

With natural elegance and classic quality, wood has a great visual appeal and warmth. Our wooden blinds are available in both 25mm and 50mm slate widths. They are available in a range of traditional light and dark wood tones. The stains highlight the natural grain patterns of our wood with a lustrous finish.