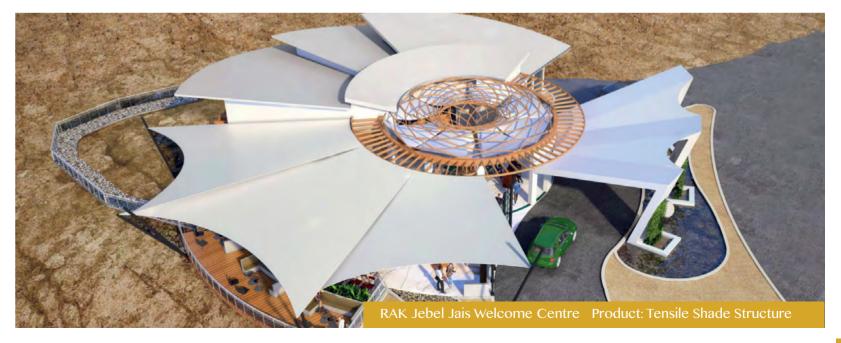

Our tensile shades are authentic tensioned fabric membrane structures, shade sails with PVC and HDPE fabrics, that are both functionally practical and aesthetically attractive. Our ready-to-install range of weatherproof or waterproof shade sails and tensile fabric structures provide a wide variety of outdoor shelter and shade solutions for schools, colleges, hotels, playground, residential backyards, and other commercial and residential applications. All of our structures are highly engineered and expertly crafted to provide years of outdoor protection from the elements.