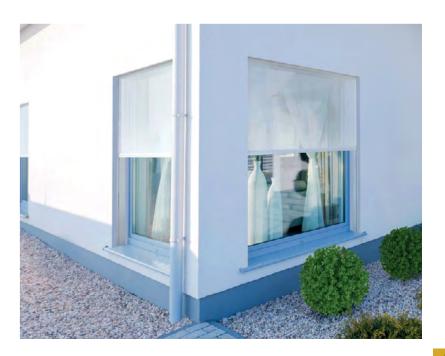

#### Retractable Shades

Retractable shade structures are made with retractable cloth that is tensioned when completely open and folds up through a system of sliding crossbeams, trolleys and guides. Wind resistance is guaranteed up to class 6 as per UNI PR EN13561. The optional anti-drop system can be installed to obtain complete protection from the rain.