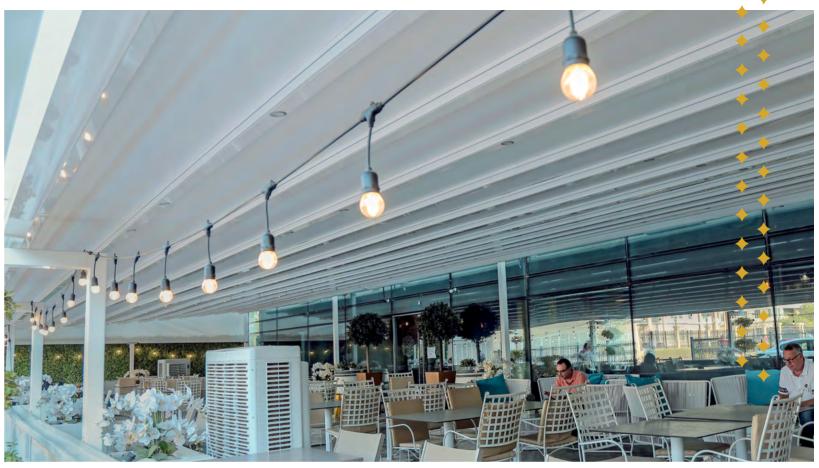

#### Retractable Shades

Retractable shade structures are made with retractable cloth that is tensioned when completely open and folds up through a system of sliding crossbeams, trolleys and guides. Wind resistance is guaranteed up to class 6 as per UNI PR EN13561. The optional anti-drop system can be installed to obtain complete protection from the rain.

#### Awnings

Awnings are a popular shading solution in the UAE. We supply a range of Retractable Awnings for gardens and terraces. All our awnings can be operated manually, or supplied with a motor for the ease of use. We also offer a choice of different colours, sizes, and projection depending on the requirement.