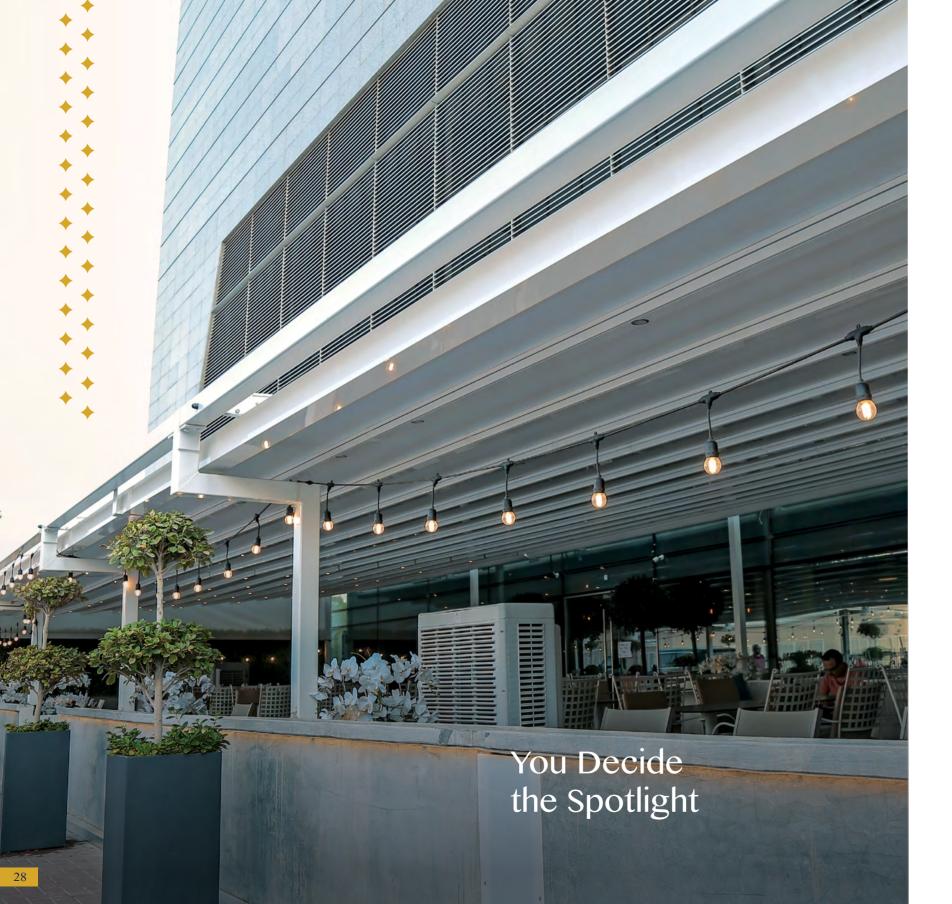

#### Retractable Shades

Retractable shade structures are made with retractable cloth that is tensioned when completely open and folds up through a system of sliding crossbeams, trolleys and guides. Wind resistance is guaranteed up to class 6 as per UNI PR EN13561. The optional anti-drop system can be installed to obtain complete protection from the rain.

#### Awnings

Awnings are a popular shading solution in the UAE. We supply a range of Retractable Awnings for gardens and terraces. All our awnings can be operated manually, or supplied with a motor for the ease of use. We also offer a choice of different colours, sizes, and projection depending on the requirement.