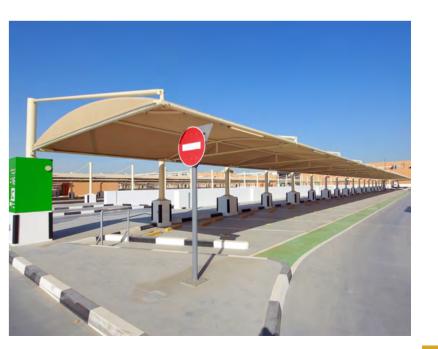

# Car Parking Shades

Royal blinds provide complete solutions of fixed shades for residential and commercial places and are known for quality and high durability. Our car parking shades come in different shapes, sizes and colours. They are made of materials that are long-lasting and can withstand all types of weather and these protect cars from sun, rain, hail, snow, and wind.