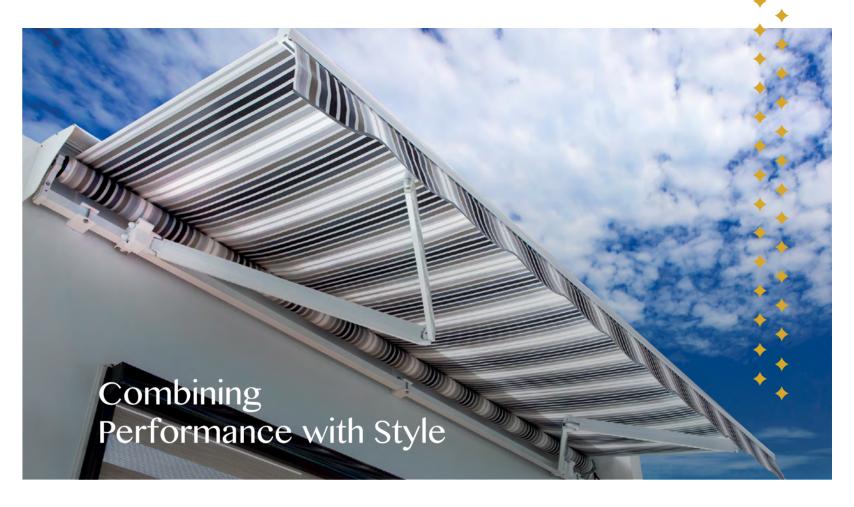

#### Awnings

Awnings are a popular shading solution in the UAE. We supply a range of Retractable Awnings for gardens and terraces. All our awnings can be operated manually, or supplied with a motor for the ease of use. We also offer a choice of different colours, sizes, and projection depending on the requirement.