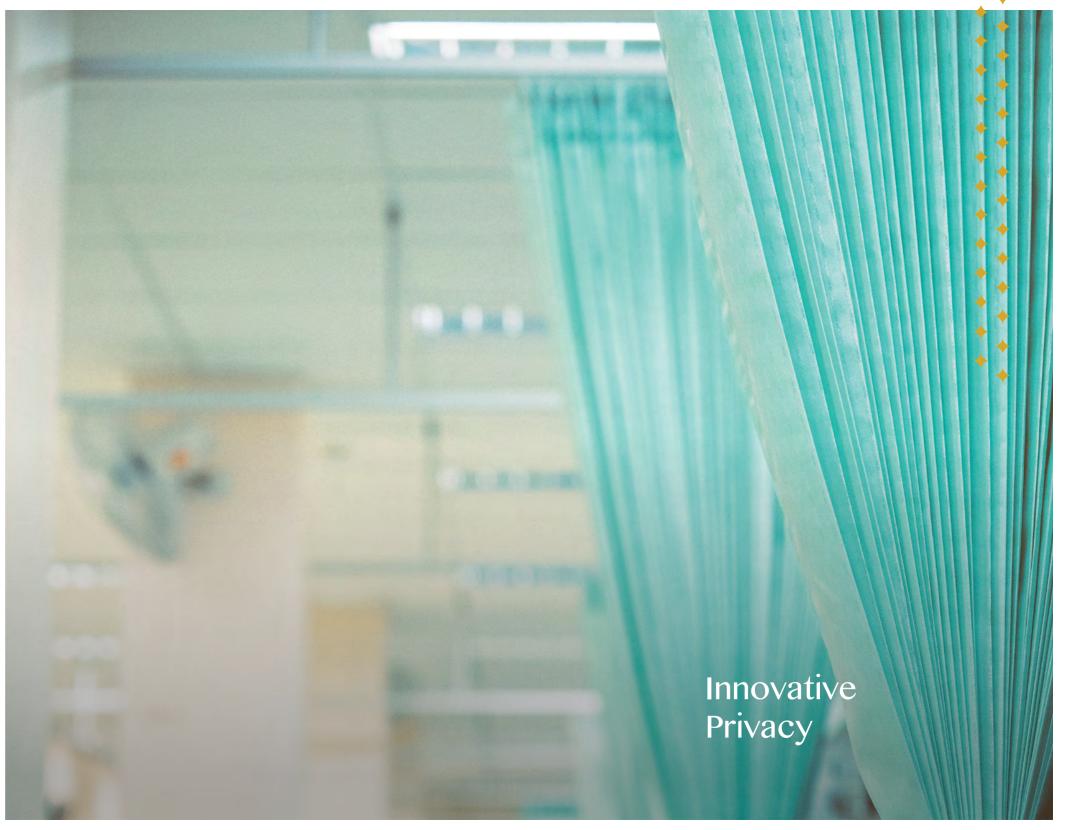

#### **Cubicle Curtains**

Antibacterial Cubical Curtains, or privacy curtains, are ideal for hospital patient rooms, clinics, nursing homes, educational and other facility environments.