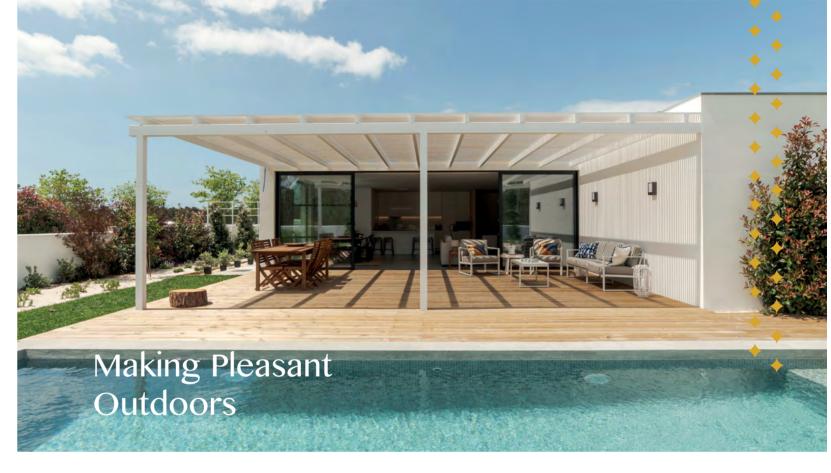

#### Bioclimatic Pergolas

Bioclimatic pergolas structure with Louvre blades roof: a perimeter gutter profile allows blade rotation and drainage of water. The system is moved by linear motors. Wind resistance is guaranteed up to class 6 as per UNI PR EN13561.