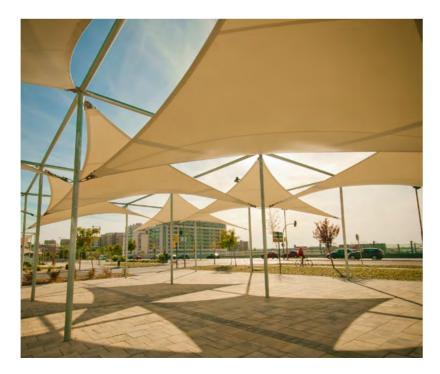

#### Sail Shades

Our sail shades are authentic tensioned fabric structures that are both functionally practical and aesthetically attractive. They can be installed vertically or horizontally for shade. Using 2 or more different colour sails is very popular. We provide sail shade structures at the playground, residential backyards, municipal facilities and commercial properties outdoor meeting areas and communities.

Our tensile shades are authentic tensioned fabric membrane structures, shade sails with PVC and HDPE fabrics, that are both functionally practical and aesthetically attractive. Our ready-to-install range of weatherproof or waterproof shade sails and tensile fabric structures provide a wide variety of outdoor shelter and shade solutions for schools, colleges, hotels, playground, residential backyards, and other commercial and residential applications. All of our structures are highly engineered and expertly crafted to provide years of outdoor protection from the elements.