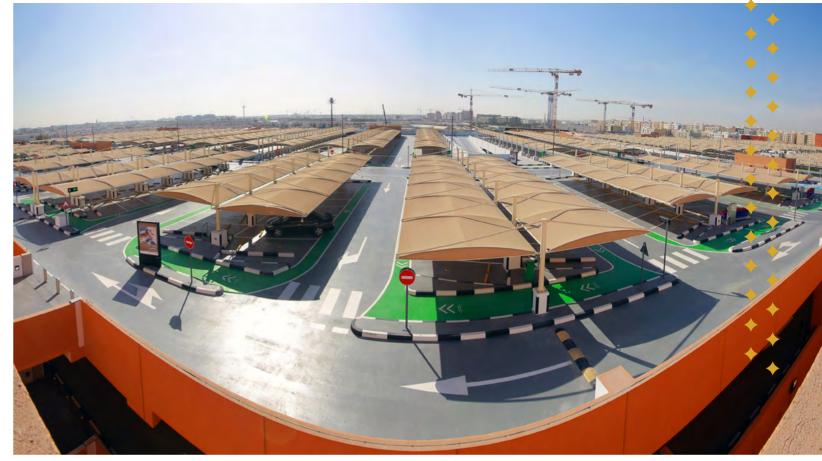

# Car Parking Shades

Royal blinds provide complete solutions of fixed shades for residential and commercial places and are known for quality and high durability. Our car parking shades come in different shapes, sizes and colours. They are made of materials that are long-lasting and can withstand all types of weather and these protect cars from sun, rain, hail, snow, and wind.