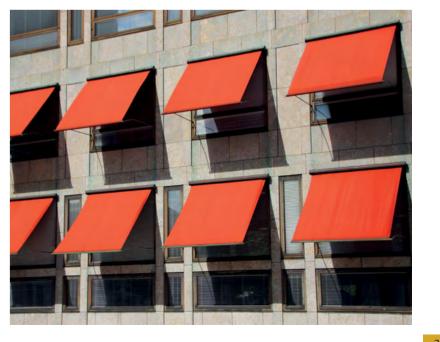

#### Awnings

Awnings are a popular shading solution in the UAE. We supply a range of Retractable Awnings for gardens and terraces. All our awnings can be operated manually, or supplied with a motor for the ease of use. We also offer a choice of different colours, sizes, and projection depending on the requirement.