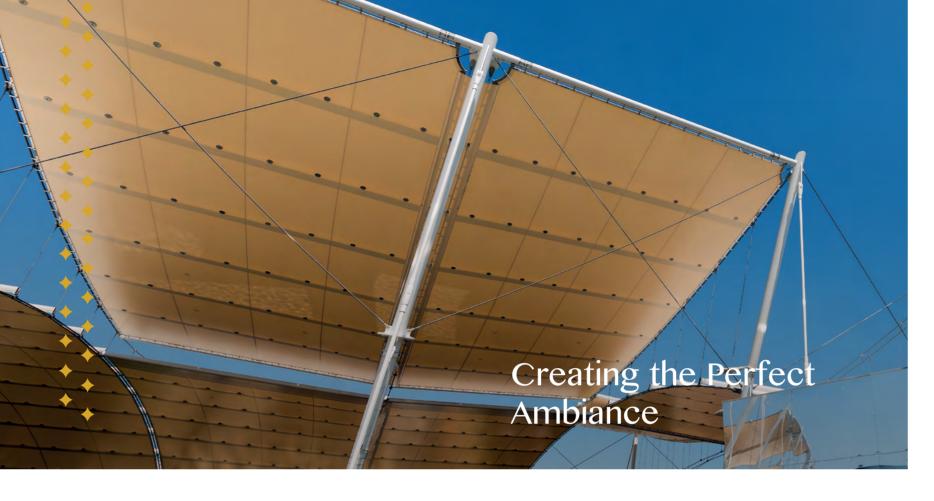

#### Sail Shades

Our sail shades are authentic tensioned fabric structures that are both functionally practical and aesthetically attractive. They can be installed vertically or horizontally for shade. Using 2 or more different colour sails is very popular. We provide sail shade structures at the playground, residential backyards, municipal facilities and commercial properties outdoor meeting areas and communities.

Our tensile shades are authentic tensioned fabric membrane structures, shade sails with PVC and HDPE fabrics, that are both functionally practical and aesthetically attractive. Our ready-to-install range of weatherproof or waterproof shade sails and tensile fabric structures provide a wide variety of outdoor shelter and shade solutions for schools, colleges, hotels, playground, residential backyards, and other commercial and residential applications. All of our structures are highly engineered and expertly crafted to provide years of outdoor protection from the elements.