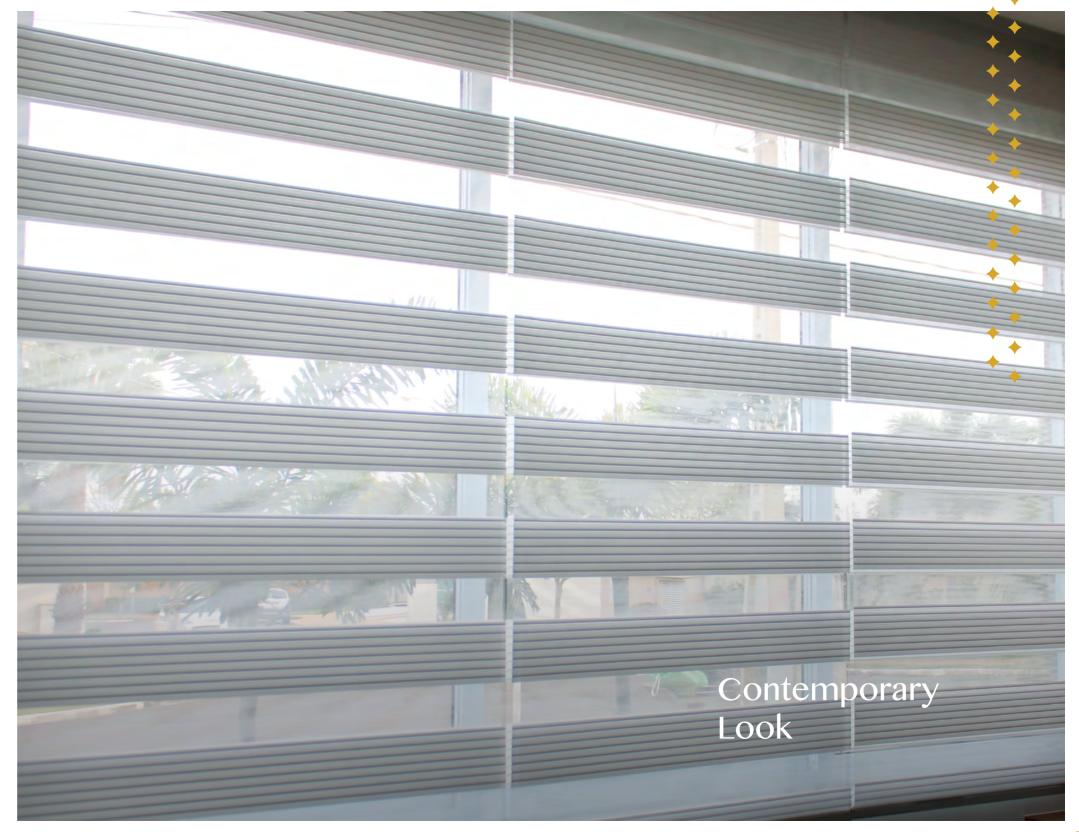

#### Zebra Roller Blinds

Beautifully diffused light and the room darkening effect keep your private space protected. With various colours and sizes, our sheer Zebra shades are the perfect choice for your living room, bedroom, and study.