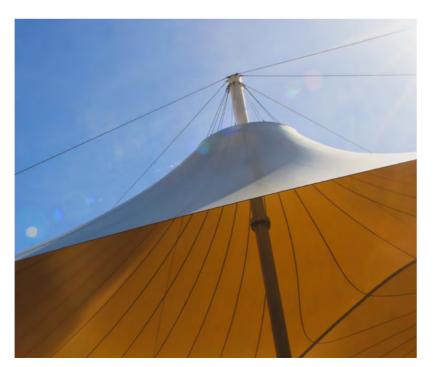

#### Sail Shades

Our sail shades are authentic tensioned fabric structures that are both functionally practical and aesthetically attractive. They can be installed vertically or horizontally for shade. Using 2 or more different colour sails is very popular. We provide sail shade structures at the playground, residential backyards, municipal facilities and commercial properties outdoor meeting areas and communities.

Our tensile shades are authentic tensioned fabric membrane structures, shade sails with PVC and HDPE fabrics, that are both functionally practical and aesthetically attractive. Our ready-to-install range of weatherproof or waterproof shade sails and tensile fabric structures provide a wide variety of outdoor shelter and shade solutions for schools, colleges, hotels, playground, residential backyards, and other commercial and residential applications. All of our structures are highly engineered and expertly crafted to provide years of outdoor protection from the elements.