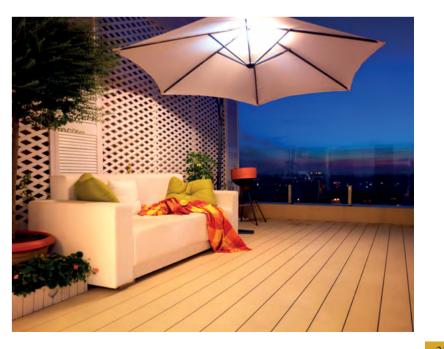

#### **Umbrellas**

Our umbrella structure creates cool and dry ground coverage up to large areas. It is with permanent onsite installation with cast-in underground footing. Its major features are that it can be kept unfolded and tensioned all year-round since it is capable of withstanding extremely high wind velocities at all times.